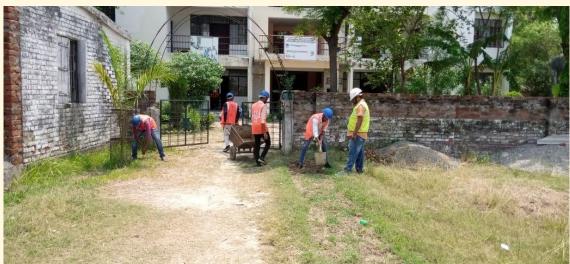

# SNAPSHOTS OF CANDIDATES PRACTICING SWACHH BHARAT ABHIYAN AT RAMSAPUR CENTRE, AMETHI, UP