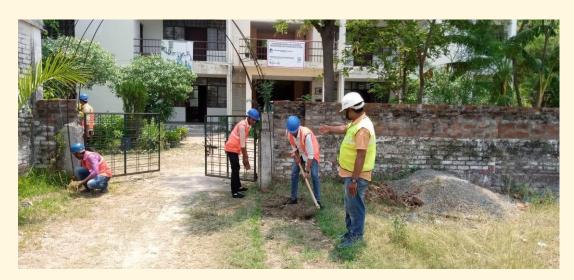

# SNAPSHOTS OF CANDIDATES PRACTICING SWACHH BHARAT ABHIYAN AT RAMSAPUR CENTRE, AMETHI, UP