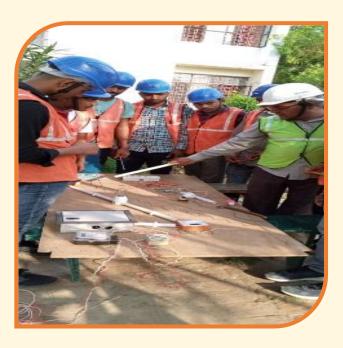

# SNAPSHOTS OF THEORY CLASS OF FIRST VOCATIONAL TRAINING BATCH AT RAMSAPUR, AMETHI (UTTAR PRADESH)