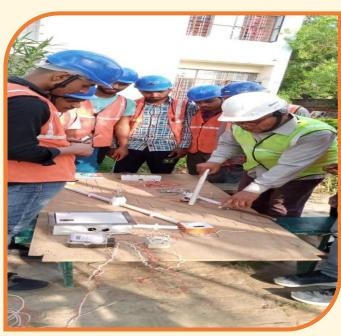

# SNAPSHOTS OF THEORY CLASS OF FIRST VOCATIONAL TRAINING BATCH AT RAMSAPUR, AMETHI (UTTAR PRADESH)