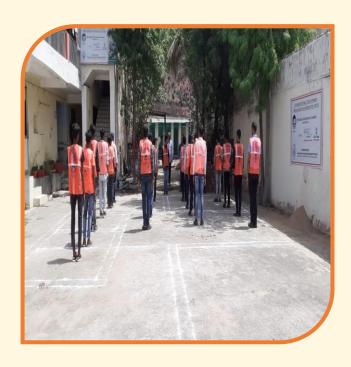

# SNAPSHOTS OF MORNING ASSEMBLY OF FIRST VOCATIONAL TRAINING BATCH AT RAMSAPUR (AMETHI) UP