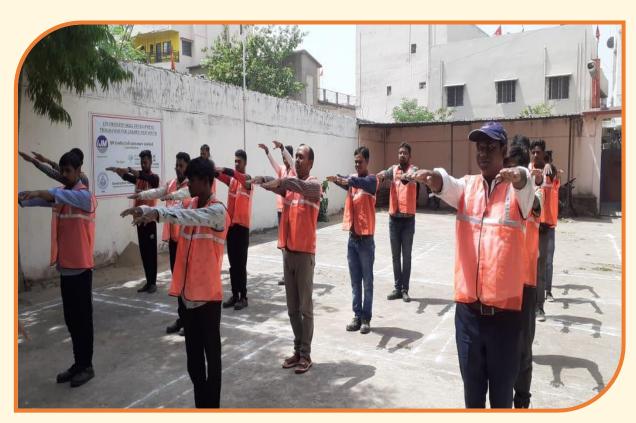

# SNAPSHOTS OF MORNING ASSEMBLY OF FIRST VOCATIONAL TRAINING BATCH AT RAMSAPUR (AMETHI) UP