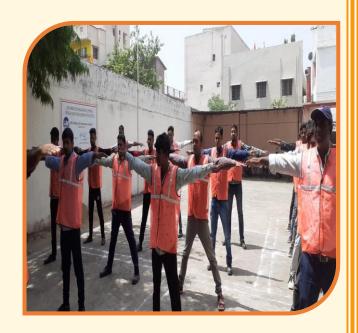

# SNAPSHOTS OF MORNING ASSEMBLY OF FIRST VOCATIONAL TRAINING BATCH AT RAMSAPUR (AMETHI) UP